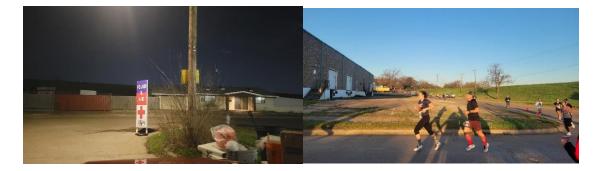

#### **Items of Note**

Report on the Cowtown Marathon

Scenes from The Cowtown 2024 by Philip Scoggins, KD5WBW

Saturday morning, February 24<sup>th</sup>, began at 5:30 AM. In the dark, there was nothing to do for a while. It's better to be there early than to get shut out by a road closure. It was much cooler than expected. Glad I wore long pants and had a coat.

There was not much radio traffic except to report there was only one volunteer. The medical staff helped and the station was set up and fluids handed out with no problems.

Sunday, February 25<sup>th</sup>, also started early but was somewhat hectic due to some unexpected events. This created radio traffic that in hindsight was not entirely necessary but probably good to report that the outhouses and fluid station were about 180 feet apart. There was no shortage of volunteers with 20 sorority sisters.

The outhouses seemed harder to notice in the dark.

The sorority sisters got bored near the end.

Someone with a sign and a cowbell, costumes by a runner and a bystander also with a cowbell, and some banjo music helped make the day. No, I didn't say "More..."

There was no problem with radio reception or transmission on either day, the repeaters worked fine. I didn't have to mess with my hand-held. Maybe I finally have it figured out.