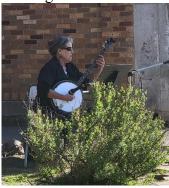

The outhouses seemed harder to notice in the dark.

The sorority sisters got bored near the end.

Someone with a sign and a cowbell, costumes by a runner and a bystander also with a cowbell, and some banjo music helped make the day. No, I didn't say "More..."