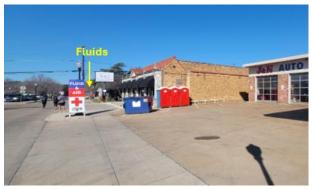

There was not much radio traffic except to report there was only one volunteer. The medical staff helped and the station was set up and fluids handed out with no problems.

Sunday, February 25<sup>th</sup>, also started early but was somewhat hectic due to some unexpected events. This created radio traffic that in hindsight was not entirely necessary but probably good to report that the outhouses and fluid station were about 180 feet apart. There was no shortage of volunteers with 20 sorority sisters.