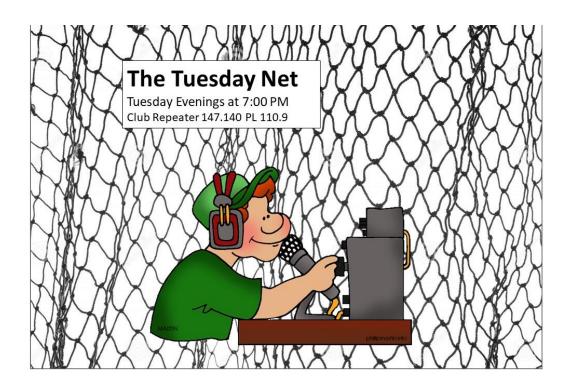

Join us for the Tuesday Net

Need a Badge? \$10.95 + Tax

Price K5NNL mentioned that Jack AA5VZ would be presenting the evening's program on the topic of using a Raspberry Pi computer to remotely operate radio equipment. The Tuesday net has been run on the club repeater three times Attendance has reached up to 15 participants.